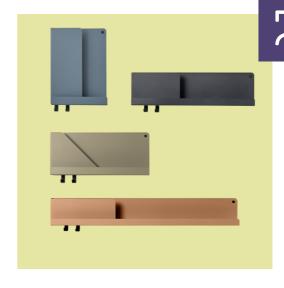

## **Folded Shelves**

"Inspired by the shadow-play of layers, Folded is based on a seemingly simple bending technique of a single sheet of metal to create pockets which hold and separate your items. Featuring a subtle bolt and hooks for hanging objects, it is a versatile wall mount that can be used in both a practical and a decorative manner - suitable for organizing anything from mail to books, perfumes or spices, or just displaying your favorite belongings, in the hallway, bathroom, bedroom or kitchen."

functional character. The shelves come with two hooks and two bolts for mounting on the wall. The Folded Shelves are a modern and friendly way to add storage to any home or professional space.

Material Acrylic powder coated bended 1,5 mm sheet of steel. Laser cut from metal sheets, these shelves go

# **Folded Shelves**

Dimensions

29,5 x 40 cm / II.5 x I5.75"

Length: 29,4 cm / 11.5" Height: 40 cm / 15.75" Width: 8 cm / 3.1"

 Length:
 51 cm / 20"

 Height:
 22 cm / 8.75"

 Width:
 6,9 cm / 0.275"

#### 63 x 16,5 cm / 24.75 x 6.5"

 Length:
 63 cm / 24.75"

 Height:
 16,5 cm / 6.5"

 Width:
 12,4 cm / 4.75"

### 96 x 13 cm / 37.75 x 5"

 Length:
 96 cm / 37.75"

 Height:
 13 cm / 5"

 Width:
 11,4 cm / 4.5"