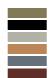

loth afterwards. To minimize the risk of stains

and marks, liquid, grease etc. should be removed straight away.



# **Folded Shelves**



Dimensions

29,5 x 40 cm / II.5 x I5.75"

Length: 29,4 cm / 11.5" Height: 40 cm / 15.75" Width: 8 cm / 3.1"



 Length:
 51 cm / 20"

 Height:
 22 cm / 8.75"

 Width:
 6,9 cm / 0.275"

#### 63 x 16,5 cm / 24.75 x 6.5"

 Length:
 63 cm / 24.75"

 Height:
 16,5 cm / 6.5"

 Width:
 12,4 cm / 4.75"

### 96 x 13 cm / 37.75 x 5"

 Length:
 96 cm / 37.75"

 Height:
 13 cm / 5"

 Width:
 11,4 cm / 4.5"

#### Platform Shelves

 $\begin{array}{lll} \mbox{Length:} & 62\mbox{ cm}\,/\,24.5" \\ \mbox{Height:} & 5,4\mbox{ cm}\,/\,2" \\ \mbox{Depth:} & 19\mbox{ cm}\,/\,7.5" \end{array}$ 











#### Ready-to-ship

Olive Black Grey Burnt Orange Blue-Grey Deep Red