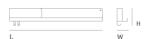

# **Folded Shelves**

Dimensions

29,5 x 40 cm / II.5 x I5.75"

Length: 29,4 cm / 11.5" Height: 40 cm / 15.75" Width: 8 cm / 3.1"

 Length:
 51 cm / 20"

 Height:
 22 cm / 8.75"

 Width:
 6,9 cm / 0.275"

#### 63 x 16,5 cm / 24.75 x 6.5"

 Length:
 63 cm / 24.75"

 Height:
 16,5 cm / 6.5"

 Width:
 12,4 cm / 4.75"

### 96 x 13 cm / 37.75 x 5"

 Length:
 96 cm / 37.75"

 Height:
 13 cm / 5"

 Width:
 11,4 cm / 4.5"